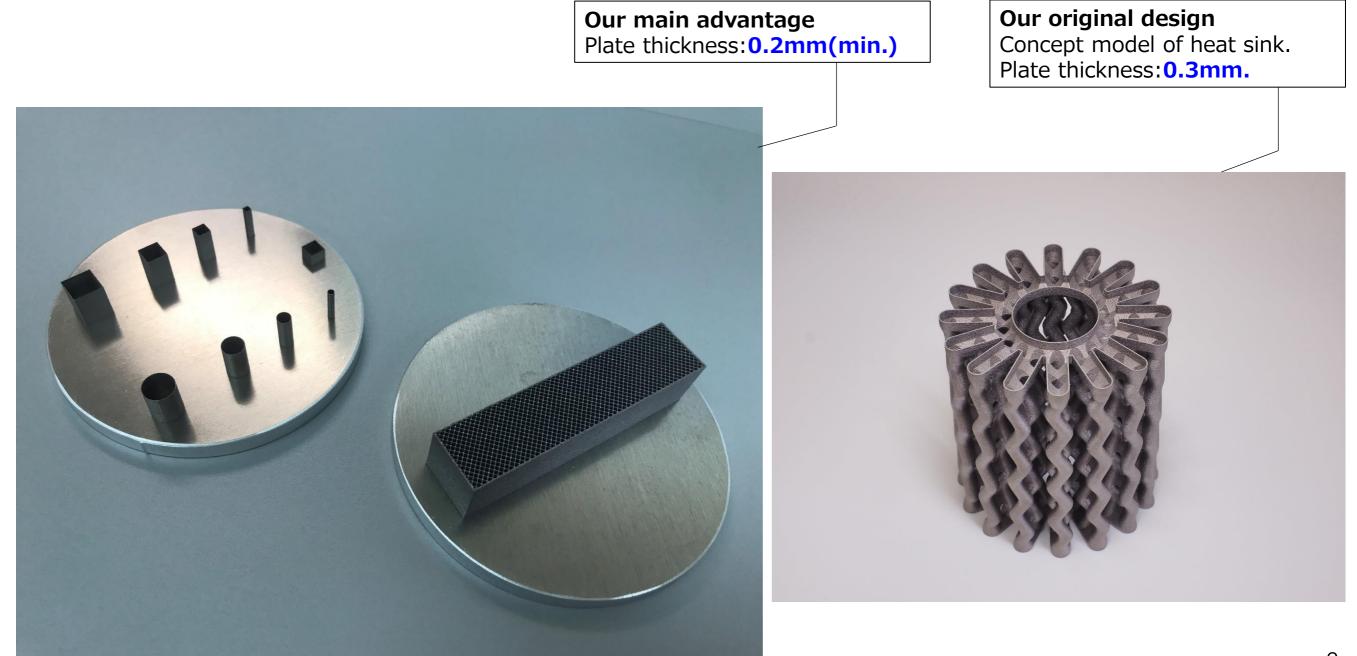

# Our main advantages are Plate thickness of 0.2mm & Modeling results

- •We can mold plates as thin as 0.2mm
- We have created over 500 modeling results with the TruPrint 1000
- $\cdot$  Customers have given overwhelmingly positive feedback for the original designs created by the TruPrint1000